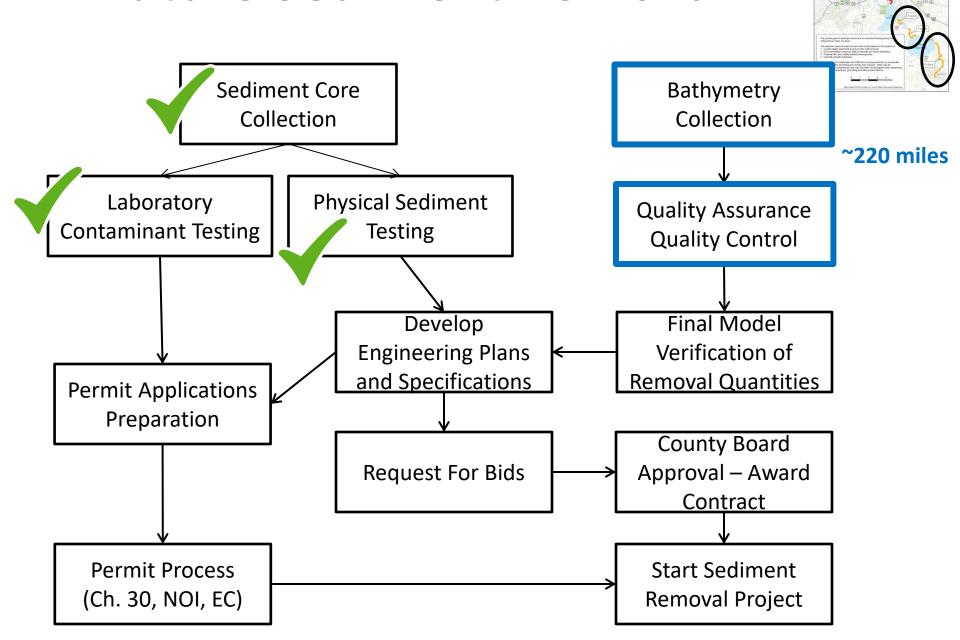

## Task Force Recommendation Status: Sediment Removal

## **2019 Sediment Removal**

## **Future Sediment Removal**