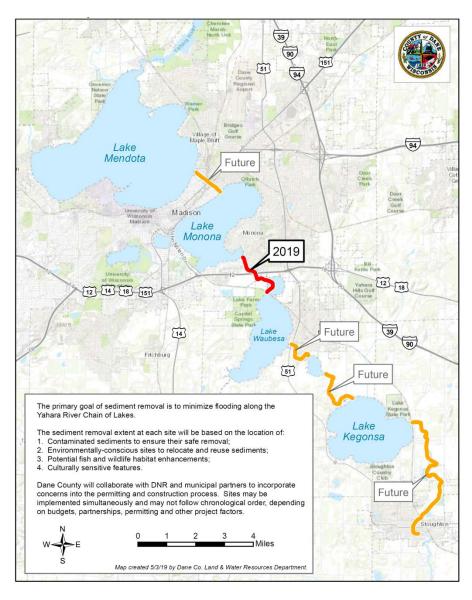

## Task Force Recommendation Status: Sediment Removal

## **2019 Sediment Removal**

## **Future Sediment Removal**