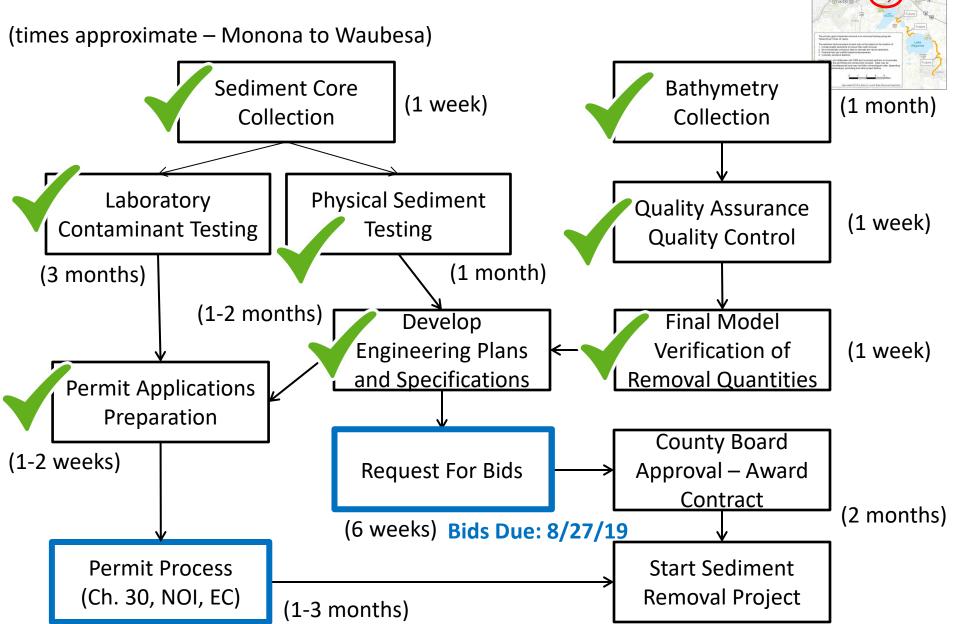

## Task Force Recommendation Status: Sediment Removal

## **2019 Sediment Removal**