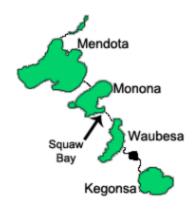

#### **Current Emergency Orders**

7/19/2019 - Emergency Slow-no-wake orders have been issued for the following lake(s): Squaw Bay (Entire Surface),

• Please note: Slow-no-wake will be effective sunrise July 20, 2019. Slow-no-wake will be rescinded when Lake Monona water level is at or below elevation 846.40' for 5 consecutive days.

#### Slow-no-wake Restriction Map

Green Lake = Normal Slow-no-wake Restrictions

Yellow Lake = Emergency Order: slow-no-wake within 500 feet of shore

Red Lake = Emergency Order: slow-no-wake entire surface area